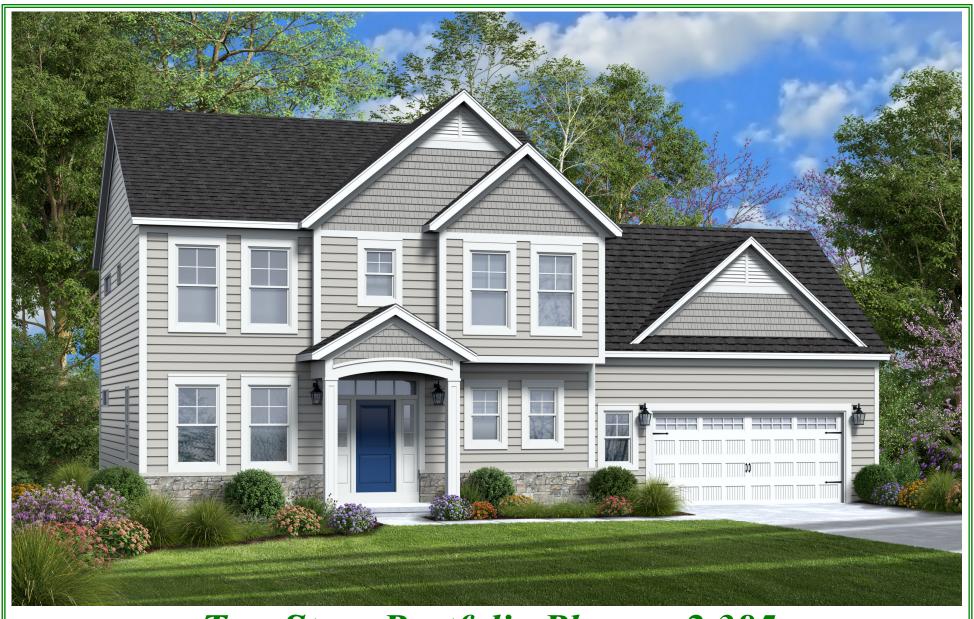

## Woodstone Custom Homes

Two Story Portfolio Plan — 2,385

## Two Story Portfolio Plan - 2,385 Plan Details

• Square Footage:

First Floor 1,154
• Second Floor 1,231
Total 2,385

- Two Car Front-Load Garage
- Stone Accent Front
- Four Bedrooms; 2-1/2 Baths
- Great Room with Gas Fireplace
- Study off Foyer
- Second Floor Laundry
- Dining Room Open to Kitchen
- Kitchen Pantry Closet
- Hardwood Floors in Foyer, Great Room, Kitchen, Dining Room, and Pantry
- Master Suite with Large Closet, and Double Vanity
- Bench Seat in Entry with Walk-in Closet
- Central Staircase
- Ceramic Tile Floors in Baths, Powder and Laundry Room
- 96%+ Efficient Heating/Cooling System for Superior Comfort and Efficiency