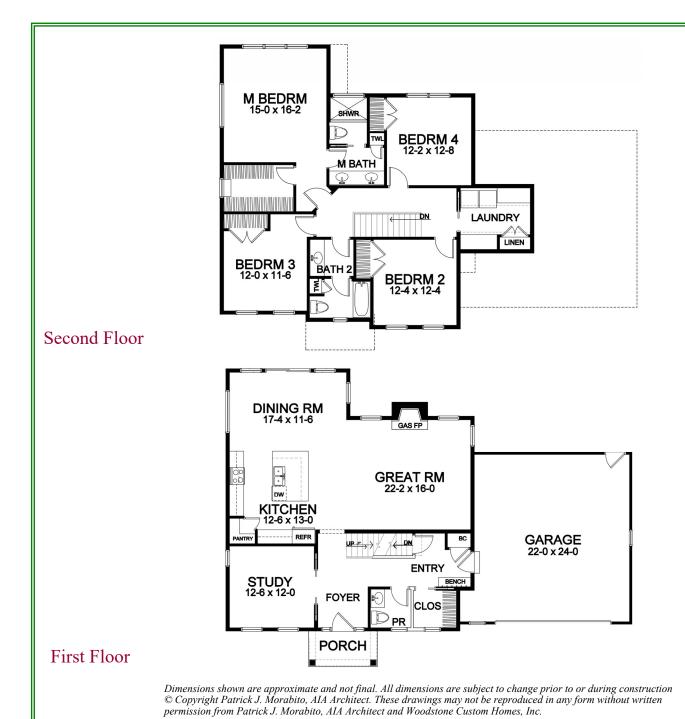

## Two Story Portfolio Plan - 2,385 Plan Details

• Square Footage:

First Floor 1,154
• Second Floor 1,231
Total 2,385

- Two Car Front-Load Garage
- Stone Accent Front
- Four Bedrooms; 2-1/2 Baths
- Great Room with Gas Fireplace
- Study off Foyer
- Second Floor Laundry
- Dining Room Open to Kitchen
- Kitchen Pantry Closet
- Hardwood Floors in Foyer, Great Room, Kitchen, Dining Room, and Pantry
- Master Suite with Large Closet, and Double Vanity
- Bench Seat in Entry with Walk-in Closet
- Central Staircase
- Ceramic Tile Floors in Baths, Powder and Laundry Room
- 96%+ Efficient Heating/Cooling System for Superior Comfort and Efficiency